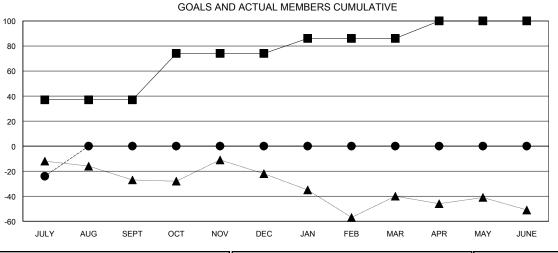

| - ■ - CURRENT YEAR GOALS FOR NEW |  |
|----------------------------------|--|
| MEMBERS                          |  |

- CURRENT YEAR ACTUAL MEMBERS

- ▲ - LAST YEAR ACTUAL MEMBERS

| DROPPED CLUBS: 0 |    |
|------------------|----|
| DROPPED MEMBERS  |    |
| DECEASED         | 3  |
| CLUB CANCELLED   | 0  |
| OTHER            | 28 |
| TOTAL            | 31 |